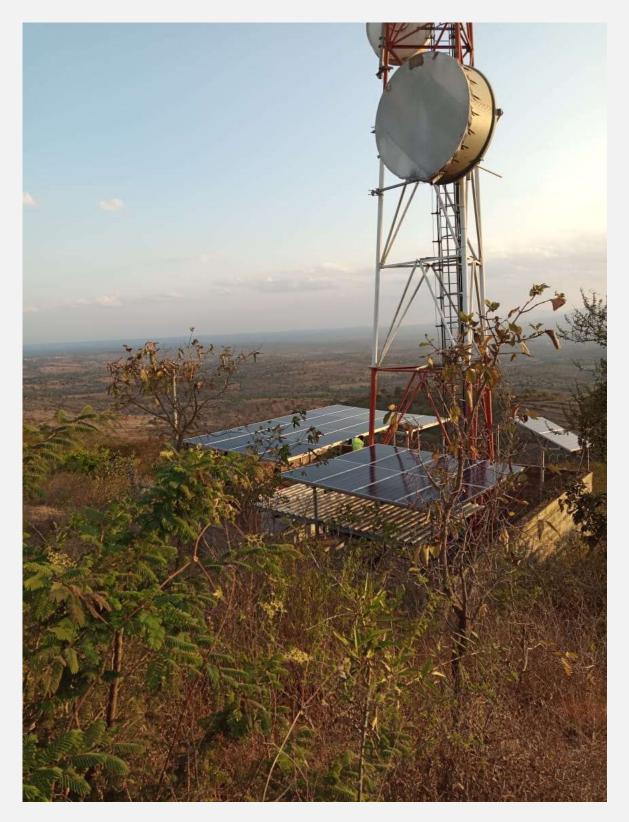

JKIA, Nairobi – 35 kWp Rooftop System

Solar Battery Diesel Hybrid – 11 Stations for Eaton Towers on behalf of Autarsys E.A

Industrial Area, Nairobi – 30 kWp Ballast Rooftop System

Kiunga, Lamu – 50 kWp Canopy Rooftop System