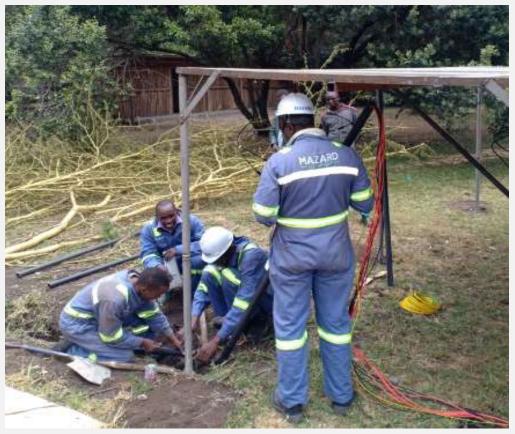

#### **Civil Engineering**

Mazard possesses both human and machinery capacity to effectively undertake all building and erection related works including; Earth works, Power cable trenching, Foundation bases, Control room building, Access roads, Tower erection, Boundary wall & parameter fencing and drainage

#### Installation

**Mazard** has experienced and well trained and qualified technical staff to carry out installation services of all Engineering solution provided by **Mazard**. All the installations have over three years workmanship warranty.