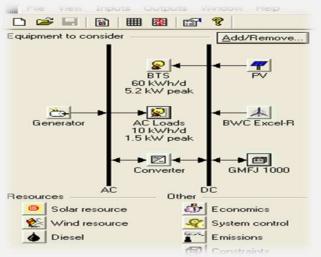

#### Energy Systems Design and Management

**Mazard** uses specialized computer software to design energy systems. From these designs clients are able to see future projected system performance.

**Mazard** has competent resources to test and advice clients on how to manage and reduce energy consumption in their installations.