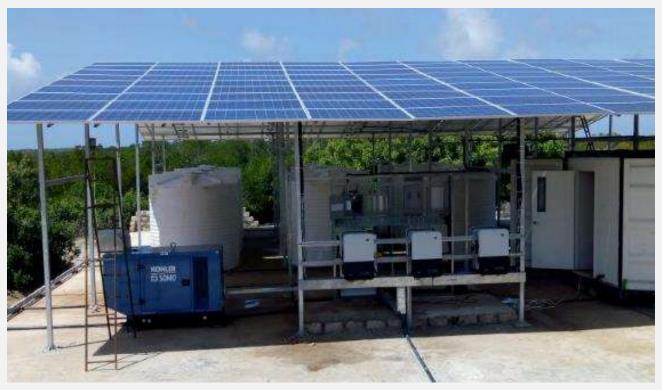

JKIA, Nairobi – 35 kWp Rooftop System

Solar Battery Diesel Hybrid – 11 Stations for Eaton Towers on behalf of Autarsys E.A

Industrial Area, Nairobi – 30 kWp Ballast Rooftop System

Kiunga, Lamu – 50 kWp Canopy Rooftop System