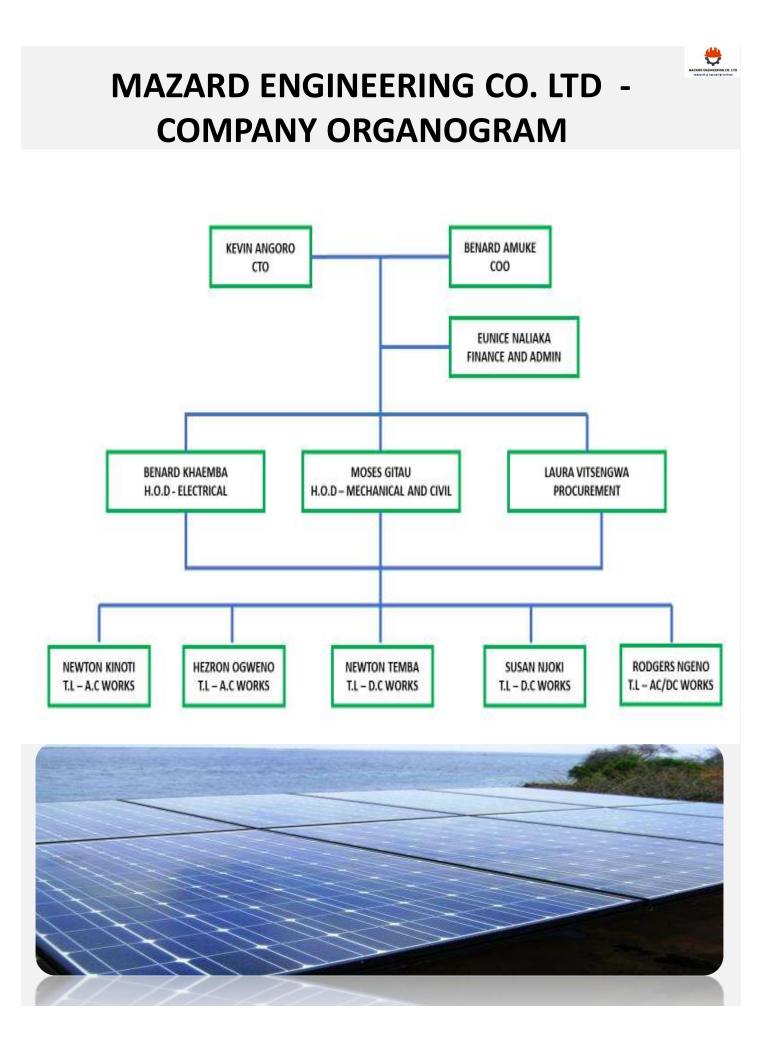

Training

For clients who require operation knowledge about their installations, **Mazard** offers in-depth training and troubleshooting skills.

#### **Power Systems Optimization**

**Mazard** undertakes to optimize power systems that have been installed by other companies to ensure the client gets maximum benefits out of them.

### **Access Control & Security Systems**

**Mazard** provides customized electronic and bio-metric access control systems for enhanced security in domestic, commercial and industrial premises. **Mazard** also supplies and installs CCTv surveillance cameras and Electric fencing solutions.



#### **Equipment Repairs**

**Mazard** staff have the technical know how and certifications to carry out repairs for a wide range of mechanical and electrical equipment.











Karen, Nairobi – 563 kWp Rooftop System



JKIA, Nairobi – 35 kWp Rooftop System



Solar Battery Diesel Hybrid – 11 Stations for Eaton Towers on behalf of Autarsys E.A



Industrial Area, Nairobi – 30 kWp Ballast Rooftop System



Kiunga, Lamu – 50 kWp Canopy Rooftop System





Naivasha – 186 kWp Rooftop System



Naivasha – 186 kWp Rooftop System



Mombasa Rd – 24 kWp Rooftop System



Masai Mara – 5kWp Solar Battery Diesel System



Isinya, Kajiado – 300 kWp Ground Mount System



Isinya, Kajiado – 300 kWp Ground Mount System



Ruiru, Kiambu – 303 kWp + 202 kWp Rooftop System



Ruiru, Kiambu – 303 kWp + 202 kWp Rooftop System



Konza City, Kajiado – 80 kWp Concrete Roof System



Juja, Kiambu – 36.7 kWp Roof Mount System



Athiriver – 10004 kWp Roof Mount System



Athiriver