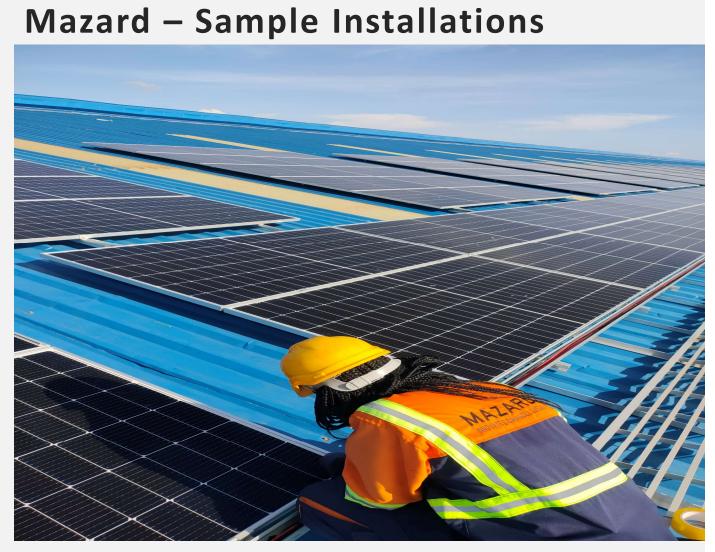

#### **Equipment Repairs**

**Mazard** staff have the technical know how and certifications to carry out repairs for a wide range of mechanical and electrical equipment.

Karen, Nairobi – 563 kWp Rooftop System

JKIA, Nairobi – 35 kWp Rooftop System

Solar Battery Diesel Hybrid – 11 Stations for Eaton Towers on behalf of Autarsys E.A

Industrial Area, Nairobi – 30 kWp Ballast Rooftop System

Kiunga, Lamu – 50 kWp Canopy Rooftop System